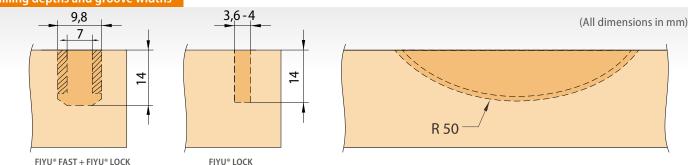

industrial processing
- Stackable
- I High clamping force and 100% perfect fit
- I Safety due to high load capacity
- I Loadable in two directions
- FIYU® FAST Spreading lamella
- 2 Fixing edge
- 3 Cutting edges
- 4 Guide pin
- 5 Spring hook
- 6 FIYU® FAST Clamping lamella
- 7 Cutting edges
- 8 Spring hook receiver
- 9 Slots for guide pins
- 10 With grub screw 6x12 mm on option

# FIYU® LOCK



## **System advantages**

- I For material thicknesses from 16 mm with the one plug-in part
- I Retrofitting installation of shelves as shelf supports
- I Flexible assembly sequence
- I Fast and easy disassembly
- 1 FIYU® LOCK half-moon shaped plug-in part
- 2 Cutting edges
- 3 Hole for optional fixation
- 4 Spring lamella (4mm)
- 5 Optional grub screw 6x12 mm

## Milling depths and groove widths



# Plug-in connector FIYU®

Tongue and groove connectors for furniture and fittings

## FIYU® – easy to connect, safe, fast and reversible

FIYU® - the connectors with the cutting edges have clever details:

Thanks to well thought-out details, it not only connects securely and exceptionally quickly, it is also ideal for countless areas of application. It connects cabinet parts from an angle of 0 to 135°. The FIYU® LOCK is a particularly suitable solution

for retrofitting shelves. It even holds all by itself - saving time and money. Optionally, the one-piece connector can fix the components with a clamping screw.

FIYU® FAST is a self-tensioning cabinet connector that can connect miter joints and 90° joints firmly and detachably. It can also be used as a gluing aid.

### Installation



D