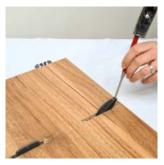

### Installation

Drive in the connector, flush with the board using the insert tool.

Use a rubber hammer to release the self-tightening mechanism.

| Usage:              | For cabinets, intermediate shelves, 45 ° miter joints, partition walls, the installation of shelves as well as retrofitting shelves, frames, covers and profile strips. |  |
|---------------------|-------------------------------------------------------------------------------------------------------------------------------------------------------------------------|--|
| Advantages:         | Concealed, self-tightening, re-assemblable tongue and groove connector, immediately ready for use.                                                                      |  |
| Choice of material: | All woods, synthetic materials (FIYU® LOCK), from a panel thickness of 16 mm;<br>All softwood and uncoated plastic materials (FIYU® FAST)                               |  |
| Processing:         | With CNC, flat dowel machine, adjust depth setting accurately, insert plug-in part and holding part into milled groove.                                                 |  |
| Attachment:         | Insert the connector flush with the edges and push the components into place.                                                                                           |  |