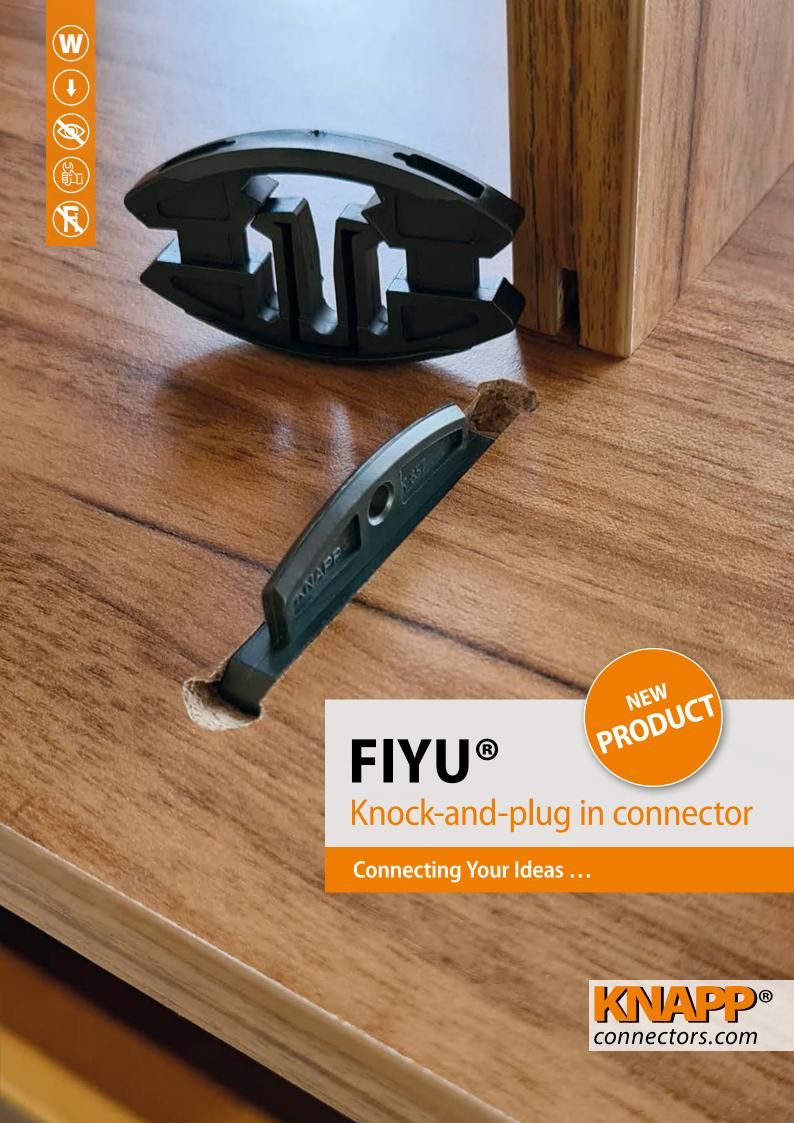

# Plug-in connector FIYU®

Plug in connection on tongue and groove basis for furniture and fittings

## FIYU® – easy to connect, safe, fast and reversible

FIYU® - the connectors with the cutting edges have clever details:

Thanks to well thought-out details, it not only connects securely and exceptionally quickly, it is also ideal for countless areas of application. It connects cabinet parts from an angle of 0 to 135°. The FIYU® LOCK is a particularly suitable solution

for retrofitting shelves. It even holds all by itself - saving time and money. Optionally, the one-piece connector can fix the components with a clamping screw.

FIYU® FAST is a self-tensioning cabinet connector that can connect miter joints and 90° joints firmly and detachably. It can also be used as a gluing aid.