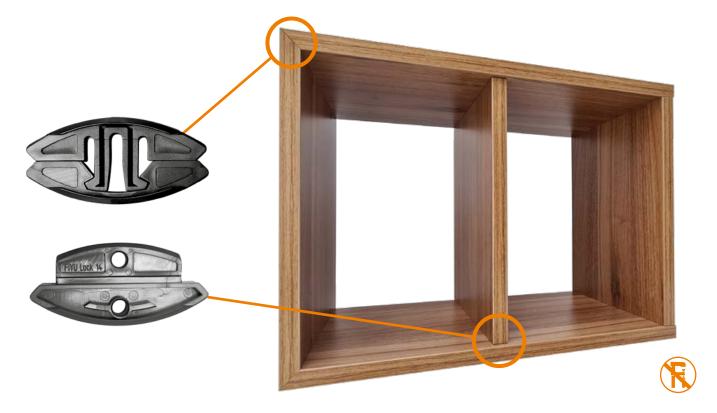

## **System advantages**

- I Plug-in connection on tongue and groove basis for immediate stability
- I Tight and precise guidance
- I Manual and industrial processing
- Stackable
- I High clamping force and 100% perfect fit
- I Safety due to high load capacity
- I Loadable in two directions
- FIYU® FAST Spreading lamella
- 2 Fixing edge
- 3 Cutting edges
- 4 Guide pin
- 5 Spring hook
- 6 FIYU® FAST Clamping lamella
- 7 Cutting edges
- 8 Spring hook receiver
- 9 Slots for guide pins
- 10 With grub screw 6x12 mm on option

## **System advantages**

- I For material thicknesses from 16 mm with the one plug-in part
- I Retrofitting installation of shelves as shelf supports
- I Flexible assembly sequence
- I Fast and easy disassembly
- 1 FIYU® LOCK half-moon shaped plug-in part
- 2 Cutting edges
- 3 Hole for optional fixation
- 4 Spring lamella (4mm)
- 5 Optional grub screw 6x12 mm

## FIYU® – easy to connect, safe, fast and reversible

FIYU® - the connectors with the cutting edges have clever details:

Thanks to well thought-out details, it not only connects securely and exceptionally quickly, it is also ideal for countless areas of application. It connects cabinet parts from an angle of 0 to 135°. The FIYU® LOCK is a particularly suitable solution

for retrofitting shelves. It even holds all by itself - saving time and money. Optionally, the one-piece connector can fix the components with a clamping screw.

FIYU® FAST is a self-tensioning cabinet connector that can connect miter joints and 90° joints firmly and detachably. It can also be used as a gluing aid.