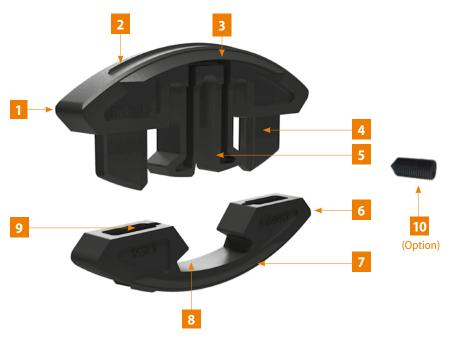

# FIYU® FAST

## **System advantages**

- I Plug-in connection on tongue and groove basis for immediate stability
- I Tight and precise guidance
- I Manual and industrial processing
- Stackable
- I High clamping force and 100% perfect fit
- I Safety due to high load capacity
- I Loadable in two directions
- FIYU® FAST Spreading lamella
- 2 Fixing edge
- 3 Cutting edges
- 4 Guide pin
- 5 Spring hook
- 6 FIYU® FAST Clamping lamella
- 7 Cutting edges
- 8 Spring hook receiver
- 9 Slots for guide pins
- 10 With grub screw 6x12 mm on option