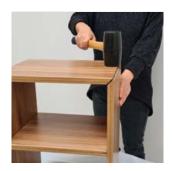

### Installation

Drive in the connector, flush with the board using the insert tool.

Use a rubber hammer to release the self-tightening mechanism.

| Usage:              | For cabinets, intermediate shelves, 45 ° miter joints, partition walls, the installation of shelves as well as retrofitting shelves, frames, covers and profile strips. |  |
|---------------------|-------------------------------------------------------------------------------------------------------------------------------------------------------------------------|--|
| Advantages:         | Concealed, self-tightening, re-assemblable tongue and groove connector, immediately ready for use.                                                                      |  |
| Choice of material: | All woods, synthetic materials (FIYU® LOCK), from a panel thickness of 16 mm;<br>All softwood and uncoated plastic materials (FIYU® FAST)                               |  |
| Processing:         | With CNC, flat dowel machine, adjust depth setting accurately, insert plug-in part and holding part into milled groove.                                                 |  |
| Attachment:         | Insert the connector flush with the edges and push the components into place.                                                                                           |  |