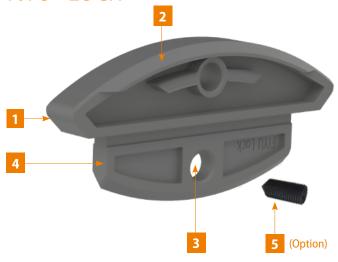

# FIYU® LOCK

## **System advantages**

- I For material thicknesses from 16 mm with the one plug-in part
- I Retrofitting installation of shelves as shelf supports
- I Flexible assembly sequence
- I Fast and easy disassembly
- 1 FIYU® LOCK half-moon shaped plug-in part
- 2 Cutting edges
- 3 Hole for optional fixation
- 4 Spring lamella (4mm)
- 5 Optional grub screw 6x12 mm