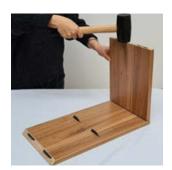

### Installation

Drive in the connector, flush with the board using the insert tool.

Use a rubber hammer to release the self-tightening mechanism.

| Usage:              | For cabinets, intermediate shelves, 45 ° miter joints, partition walls, the installation of shelves as well as retrofitting shelves, frames, covers and profile strips. |  |
|---------------------|-------------------------------------------------------------------------------------------------------------------------------------------------------------------------|--|
| Advantages:         | Concealed, self-tightening, re-assemblable tongue and groove connector, immediately ready for use.                                                                      |  |
| Choice of material: | All woods, synthetic materials (FIYU® LOCK), from a panel thickness of 16 mm;<br>All softwood and uncoated plastic materials (FIYU® FAST)                               |  |
| Processing:         | With CNC, flat dowel machine, adjust depth setting accurately, insert plug-in part and holding part into milled groove.                                                 |  |
| Attachment:         | Insert the connector flush with the edges and push the components into place.                                                                                           |  |