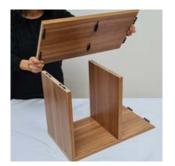

### Installation

Drive in the connector, flush with the board using the insert tool.

Use a rubber hammer to release the self-tightening mechanism.

| Usage:              | For cabinets, intermediate shelves, 45 ° miter joints, partition walls, the installation of shelves as well as retrofitting shelves, frames, covers and profile strips. |  |
|---------------------|-------------------------------------------------------------------------------------------------------------------------------------------------------------------------|--|
| Advantages:         | Concealed, self-tightening, re-assemblable tongue and groove connector, immediately ready for use.                                                                      |  |
| Choice of material: | All woods, synthetic materials (FIYU® LOCK), from a panel thickness of 16 mm;<br>All softwood and uncoated plastic materials (FIYU® FAST)                               |  |
| Processing:         | With CNC, flat dowel machine, adjust depth setting accurately, insert plug-in part and holding part into milled groove.                                                 |  |
| Attachment:         | Insert the connector flush with the edges and push the components into place.                                                                                           |  |